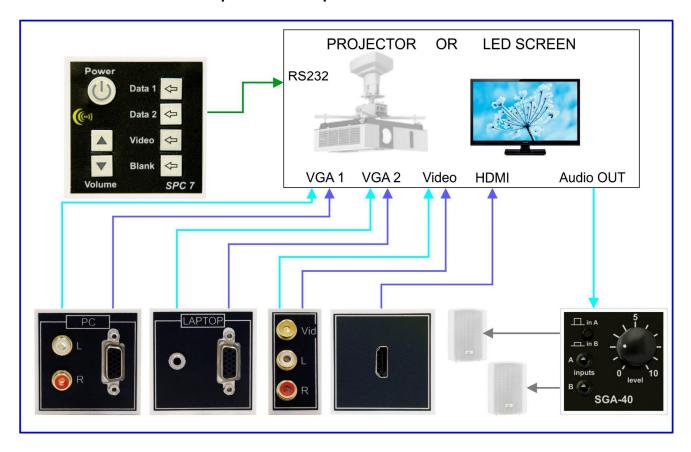

## **Description**

The SPC-7 is connected to the RS232 port of the display to control power and input select.

It supports selection of 2 x PC inputs and 2 x Video input allowing both composite video and HDMI to be used with the audio switched simultaneously with the video. Control of the volume is also carried out on the display and can use the internal amplifier and speakers or external units. The diagram above shows the SGA-40 amplifier used and this is suitable for classrooms and small meeting rooms. All inputs to the display can be directly connected or fed via wall panels as illustrated.

### Kit List

For the system as illustrated you will need:-

| 1 x EP-PC50, XVGA & audio input panel          | £ | 21.00  |
|------------------------------------------------|---|--------|
| 1 x EP- PC50J, XVGA & audio input panel        | £ | 20.25  |
| 1 x SGA-40 amplifier                           | £ | 96.00  |
| 1 x SPK-25W, pair of 20W wall mounted speakers | £ | 27.85  |
| 1 x EP-HDMI50, HDMI input panel                |   | 20.00  |
| 1 x EP-V25, video and audio input panel        |   | 14.25  |
| 1 x EP25-Blank, blanking module                | £ | 3.00   |
| 2 x EP-100FW, white frame for input panels     |   | 13.66  |
| UK List Total Cost                             | £ | 336.01 |

In addition you will need the following cables:-

| Qty | Туре                  | From               | То           |
|-----|-----------------------|--------------------|--------------|
| 1   | RS232                 | SPC-6              | Display      |
| 2   | VGA                   | PC input panel     | Display      |
| 2   | Screened stereo audio | PC input panel     | Display      |
| 1   | Video Coax            | Video input panel  | Display      |
| 1   | Screened stereo audio | Video input panel  | Display      |
| 1   | HDMI                  | HDMI input panel   | Display      |
| 1   | Screened stereo audio | Display, audio out | SGA-40       |
| 2   | Loudspeaker           | SGA-40             | Loudspeakers |