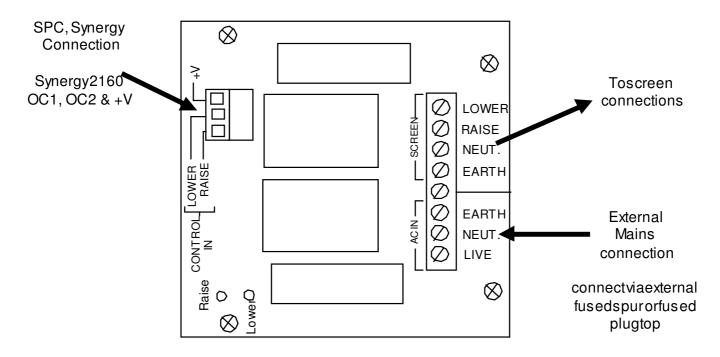

## **Local Connections**

Detachable screw terminals are used to connect directly to the SPC, Synergy Controllers screen relays connections, these provide the power and the control signals to the Relays in the SPC-PP1.

Testing of these connections is recommended before connecting the Mains and screen and can be done by operating the SPC Controller and observing the raise and lower LED'S for correct operation.

Both the Mains and Screen power connections should be made using suitable mains cable with the correct rating and carried out by a suitably qualified engineer.