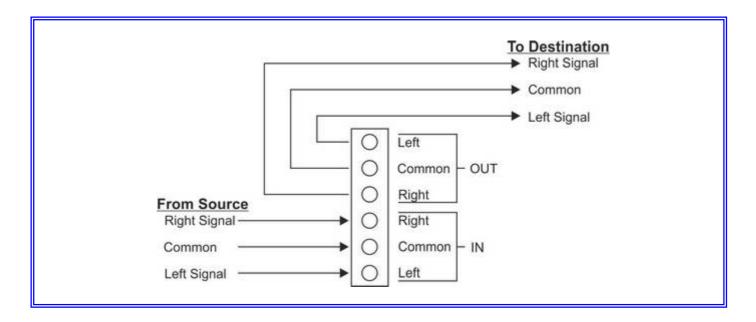

## Connections

All connections are by fixed screw terminals.

Always use screened cables for connection between the signal source and the LVC-25 as well as between the LVC-25 and the signal destination.

Inserting a 3.5mm stereo jack into the front panel socket will disconnect the rear input from the source.