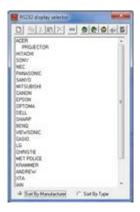

Click on the "Synergy RS232 Projector Database.IXL" link save this file onto your computer.

Open the Synergy Editor Software.

Click on the "Edit RS232 Displays" button

A window will open called "RS232 display selector"

Within this window click on the Import button

A window will open where you can search your computer for the saved "Synergy RS232 Projector Database.IXL"

Navigate to the saved "Synergy RS232 Projector Database.IXL" and click on the open button open button