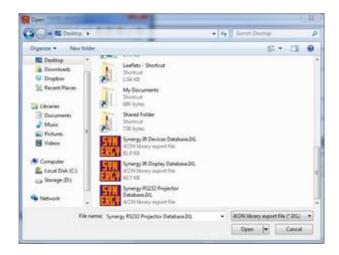

Within this window click on the Import button

A window will open where you can search your computer for the saved "Synergy RS232 Projector Database.IXL"

Navigate to the saved "Synergy RS232 Projector Database.IXL" and click on the open button open button

The RS232 Projector Database will now be imported for use into the Synergy software