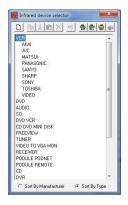

Click on the "Synergy IR Devices Database.IXL" link and save this file onto your computer.

Open the Synergy Editor Software.

Click on the "Edit IR Devices" button

A window will open called "Infrared device selector"

Within this window click on the Import button

A window will open where you can search your computer for the saved "Synergy IR Devices Database.IXL"

Navigate to the saved "Synergy IR Devices Database.IXL" and click on the open button