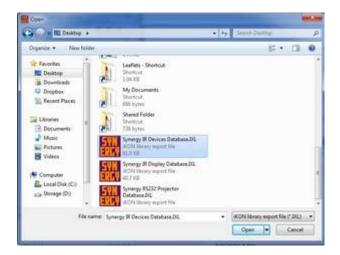

Within this window click on the Import button

A window will open where you can search your computer for the saved "Synergy IR Devices Database.IXL"

Navigate to the saved "Synergy IR Devices Database.IXL" and click on the open button

The IR Devices Database will now be imported for use into the Synergy software