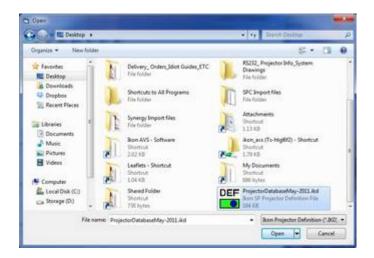

A window will open where you can search your computer for the saved "ProjectorDatabaseMay-2011.ikd"

Navigate to the saved "ProjectorDatabaseMay-2011.ikd" and click on the open button

The RS232 Projector Database will now be imported for use into the SPC software