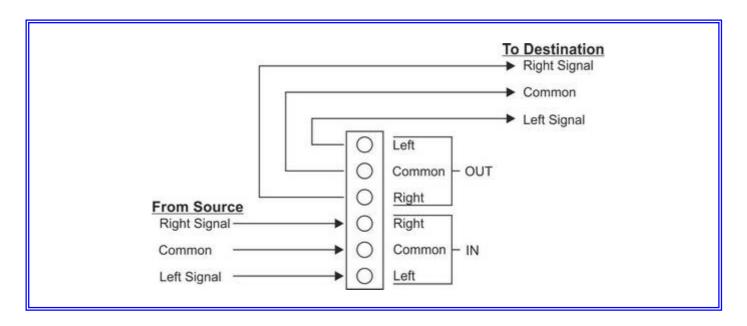

## Connections

All connections are by fixed screw terminals.

Always use screened cables for connection between the signal source and the LVC-25 as well as between the LVC-25 and the signal destination.

Inserting a 3.5mm stereo jack into the front panel socket will disconnect the rear input from the source.